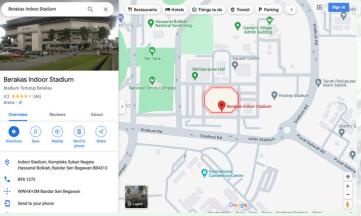

#### National Indoor Stadium

Address: Indoor Stadium, Kompleks Sukan Negara Hassanal Bolkiah, Bandar Seri Begawan BB4313 Competition Venue: National Indoor Stadium Training Venue: National Indoor Stadium Opening Ceremony: National Indoor Stadium

**CLICK HERE FOR DIRECTION** 