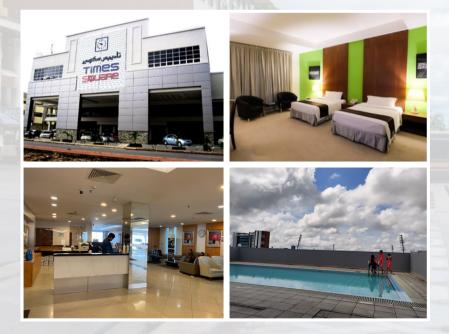

#### TIMES HOTEL

- Location: Airport Area
- Rooms Capacity: 105
- Conference Facilities: Yes
- Distance to competition venue: 2.8km
- (approximately 5 mins by bus)

#### Price:

- Twin/Double Room: USD150.00 per person per day
- Single Room: USD175.00 per person per day

Note: The price is inclusive of breakfast, lunch and dinner (will start to be provided from the check-in time, which means breakfast and lunch are not included on the day of check-in) and transportation such as airport-hotel-airport airport, shuttle bus service from the official hotel to competition venue.