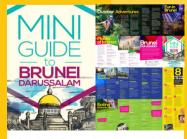

#### Omar 'Ali Saifuddien Mosque

From its iconic glistening golden dome and towering marble walls to the majestic and magical lagoon housing the historical Mahligai Barge, its no wonder the Omar 'Ali Saifuddien Mosque is seen as one of the most magnificent mosques in the Asia Pacific. Named after the 28th Sultan, who is known as The Architect of Modern Brunei, you'll quickly be immersed in its glorious beauty and wealth of history and culture.