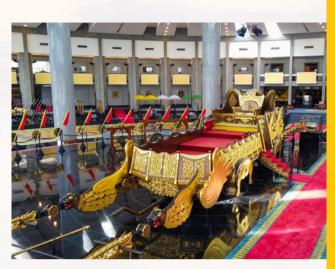

#### The Royal Regalia Museum

The Royal Regalia Museum is home to the Sultanate's heirlooms and regalia. From golden chariots to olden-day symbolic weapons and shields, exhibits of His Majesty's Silver and Golden Jubilee celebrations, and ornate mementos from historic Brunei, this museum is embellished with the beauty of Brunei's past.