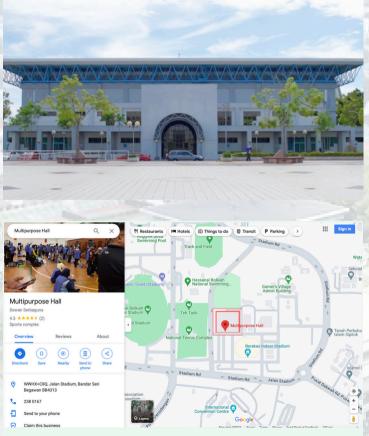

#### 3.2 MULTIPURPOSE HALL - SANDA

SANDA Multipurpose Hall Address: Multipurpose Hall, Jalan Stadium, Bandar Seri Begawan BB4313 Competition Venue: Multipurpose Hall Training Venue: National Stadium

#### **CLICK HERE FOR DIRECTION**