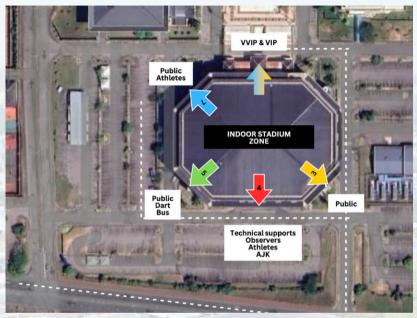

#### 3.1 NATIONAL INDOOR STADIUM - TAOLU

#### TAOLU

#### National Indoor Stadium

Address: Indoor Stadium, Kompleks Sukan Negara Hassanal Bolkiah, Bandar Seri Begawan BB4313 Competition Venue: National Indoor Stadium Training Venue: National Indoor Stadium Opening Ceremony: National Indoor Stadium

**CLICK HERE FOR DIRECTION** 