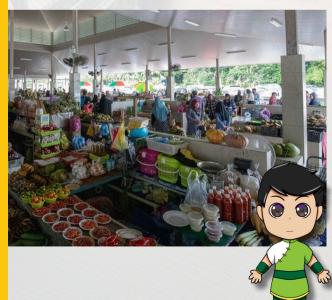

#### Tamu Kianggeh

Located at the banks of Kianggeh river where the waterways are constantly busy with motorboats zooming by, the market features a variety of local vegetables like edible ferns and medicinal herbs. Also on sale are fishermen's catch of the day as well as ready-cooked local dishes that'll whet your appetite for that distinct Bruneian flavor! The market is open daily from 8am-5.30pm, with Friday morning being their most bustling time! However most stalls would pack up by noon so we suggest you head there in the morning.